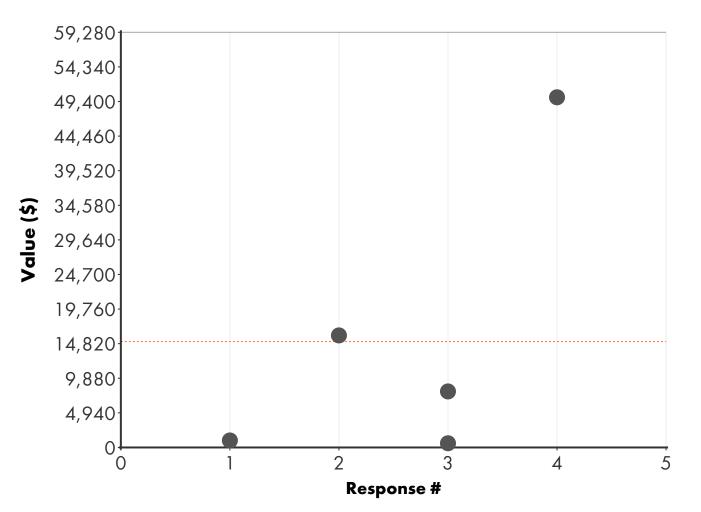

### Response #1

Opinion of Value \$1,000

**Explanation of Value** I am correct.

**Response Time** 13 hours 29 minutes **Contact this Agent** 

### Response #2

Opinion of Value \$16,000

# Explanation of Value

**Response Time** 13 hours 35 minutes **Contact this Agent** 

### **Response #3**

Opinion of Value \$600 - \$8,000

Explanation of Value

**Response Time** 13 hours 37 minutes **Contact this Agent** 

### **Response #4**

## Opinion of Value \$50,000

Response Time

**Contact this Agent** 

120 hours 16 minutes